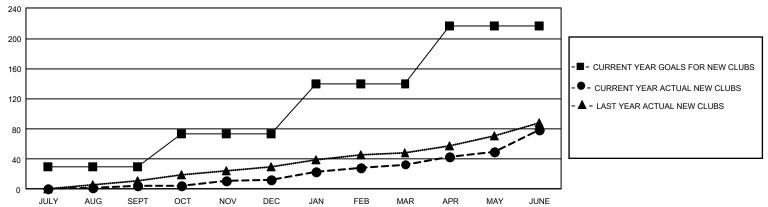

## GOALS AND ACTUAL MEMBERS CUMULATIVE

| DROPPED CLUBS: 249 |        | 5,526 CLUBS OF 9,087 ADDED 1 OR           | GENDER DISTRIBUTION                   |                  |  |
|--------------------|--------|-------------------------------------------|---------------------------------------|------------------|--|
|                    |        | MORE NEW MEMBERS                          | MALE                                  | 166,051 (74.98%) |  |
|                    |        |                                           | FEMALE                                | 55,385 (25.01%)  |  |
| DROPPED MEMBERS    |        |                                           | NON BINARY                            | 1 (0.00%)        |  |
| DECEASED           | 2,611  |                                           | PREFER NOT TO ANSWER                  | 27 (0.01%)       |  |
| CLUB CANCELLED     | 1,231  |                                           |                                       |                  |  |
| OTHER              | 17,611 | CLICK HERE FOR CUMULATIVE MEMBERSHIP DATA | TOTAL FAMILY UNIT MEMBERS 10,94       |                  |  |
| TOTAL              | 21,453 |                                           | FAMILY MEMBERS PAYING HALF 5,649 DUES |                  |  |

## REPORT DOES NOT INCLUDE CLUBS IN UNDISTRICTED AREAS.

| Clubs                                       |                  |              |                | Members                                     |                        |                         |                                                    |
|---------------------------------------------|------------------|--------------|----------------|---------------------------------------------|------------------------|-------------------------|----------------------------------------------------|
| RESULTS FOR 2022-2023                       |                  |              |                | RESULTS FOR 2022-2023                       |                        |                         |                                                    |
| QUARTER                                     | NEW CLUB GOAL    | NEW CLUBS    | DROPPED CLUBS  | QUARTER MEMI                                | BER GROWTH NET<br>GOAL | MEMBER GROWTH<br>ACTUAL | DROPPED<br>MEMBERS ACTUAL<br>(including transfers) |
| JULY/AUG/SEPT<br>OCT/NOV/DEC<br>JAN/FEB/MAR | 90<br>129<br>201 | 4<br>9<br>20 | 80<br>47<br>37 | JULY/AUG/SEPT<br>OCT/NOV/DEC<br>JAN/FEB/MAR | 1596<br>1935<br>2081   | 2,665<br>3,951<br>5,220 | 3,615<br>5,541<br>3.630                            |
| APR/MAY/JUNE                                | 228              | 46           | 86             | APR/MAY/JUNE                                | 2310                   | 6,219                   | 8,667                                              |